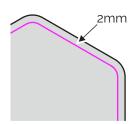

Position and scale your artwork how you like

Add your cutline with a stroke on the cutline layer

If your design goes to the edge of the sticker, add a 2mm bleed outside.

Convert all text to curves

All bitmaps should be 300DPI and full scale