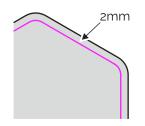

Place your artwork into the artwork layer

| Layers |              |  |
|--------|--------------|--|
| •      | Instructions |  |
| •      | Cutline      |  |
| • •    | Artwork      |  |

If your design goes to the edge of the sticker. add a 2mm bleed outside.