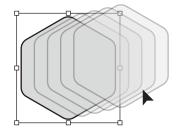

Position and scale your artwork how you like

Convert all text to curves

Add your cutline with a stroke on the cutline layer

All bitmaps should be 300DPI and full scale