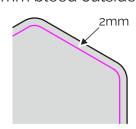

Place your artwork into the artwork layer

| Layers     |              |
|------------|--------------|
| <b>●</b> ♣ | Instructions |
| • <b>1</b> | Cutline      |
| • h        | Artwork      |

If your design goes to the edge of the sticker, add a 2mm bleed outside.